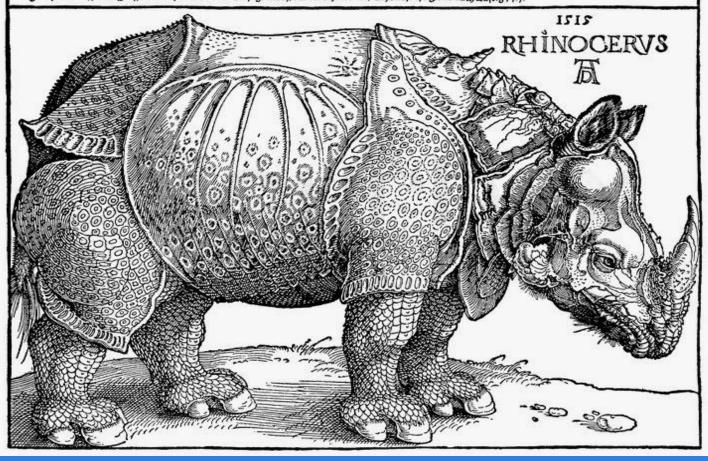

Aach Choistiegeburt/1 5 13: Jan Abi 1. Ulay dat man dem großmechtigisten Köng Emanuel von Portugal/gen Lysabona aus India pracht/ ain solch lebendig Thier das nennen sie Khinocerus/Das ist hie mit all säner gistalt Abcontassec. Eshat ein farb wie ein gepsieckelte schildtrot/und ist von dieten schat Im obtslegte sigt sigt sigt in der größe als der deltspander niderichter von daynen und sicht wehrtzaffrig eshat ein Schaffstaret Som vom auss der Vassen under hos bes gundt ein westen wo es der stannen ist / das da ein Sieg Thie ist/des Salssanden Todissynde. Der Salssander süchen salssanden sicht mit dem kops zwischen die solchen dass dan der Salssanden von der schaffstaret ihre den kops zwischen die solchen dass zwischen dass der Salssanden von der Salssanden dass schaffstaret ihre den kops zwischen der schaffstaret solchen dass schaffstaret ihre den kops zwischen der schaffstaret solchen dass schaffstaret ihre der weltze ihn der schaffstaret solchen dass schaffstaret ihre der schaffstaret ihre der Weiter ist also

• Rhinoceros, Albrecht Dürer Woodcut 1515