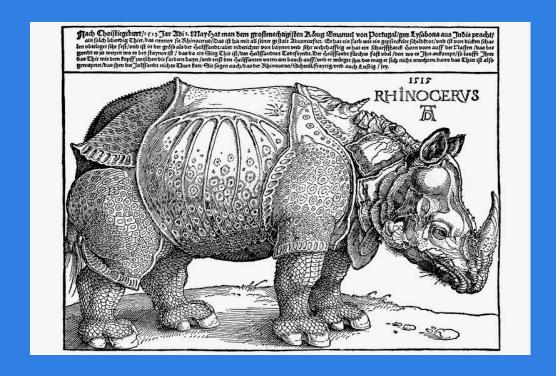

Aach Choistiegeburt/1 5 13: Jan Abi 1. Ulay dat man dem großmechtigisten Köng Emanuel von Portugal/gen Lysabona aus India pracht/ ain solch lebendig Thier das nennen sie Khinocerus/Das ist hie mit all säner gistalt Abcontassec. Eshat ein farb wie ein gepsieckelte schildtrot/und ist von dieten schat Im obtslegte sigt sigt sigt in der größe als der deltspander niderichter von daynen und sicht wehrtzaffrig eshat ein Schaffstaret Som vom auss der Vassen under hos bes gundt ein westen wo es der stannen ist / das da ein Sieg Thie ist/des Salssanden Todissynde. Der Salssander süchen salssanden sicht mit dem kops zwischen die solchen dass dan der Salssanden von der schaffstaret ihre den kops zwischen die solchen dass zwischen dass der Salssanden von der Salssanden dass schaffstaret ihre den kops zwischen der schaffstaret solchen dass schaffstaret ihre den kops zwischen der schaffstaret solchen dass schaffstaret ihre der weltze ihn der schaffstaret solchen dass schaffstaret ihre der schaffstaret ihre der Weiter ist also

• Rhinoceros, Albrecht Dürer Woodcut 1515