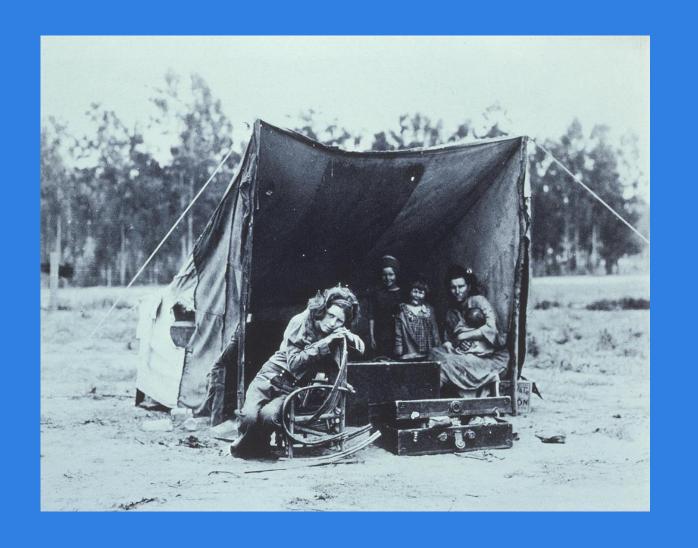

## Home and Homelessness: South Asian and Somali Women's Agency In a London Diaspora

Southall ("Little India" or "Little Punjab")
West London Borough of Ealing

Algerian Woman. Exotic Postcards: The Lure of Distant Lands. Alan Beukers